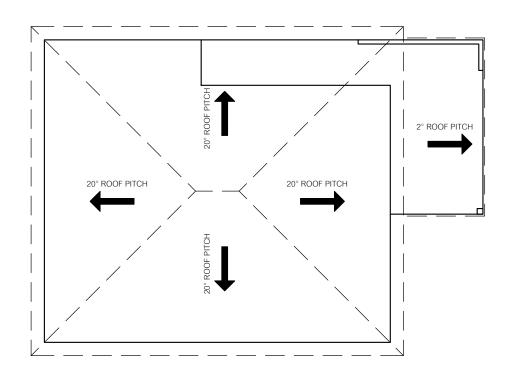

+ REAR SECONDARY DWELLINGS

| project address |                      | drawing     |          |             |        |
|-----------------|----------------------|-------------|----------|-------------|--------|
|                 | 221 WILLIAM STREET   |             |          | GRANNY      | FLAT 3 |
|                 | YAGOONA NSW          |             |          | ROOF PLAN   |        |
| client          |                      | project no. | scale A3 | drawing no. | issue  |
|                 | JL BUILDING SERVICES | 21598       | 1:100    | 018         | А      |